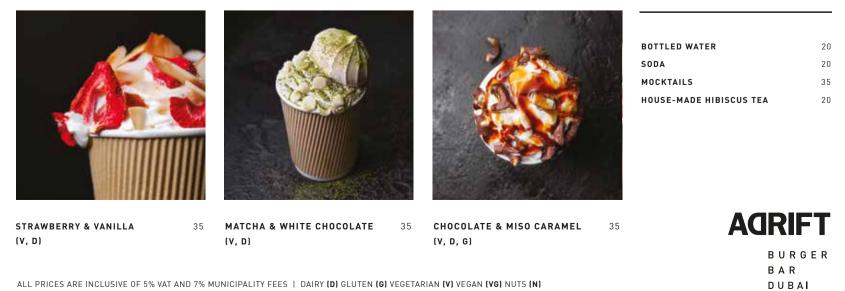

ERE, BRIOCHE BUN (D, G)



## SWEETS



ADRIFT BURGER GRUYERE, PARMESAN, ARUGULA, PICKLED JALAPEÑO, TOMATO AJWAN-JAM, HERBED AIOLI, BRIOCHE BUN (D, G)

60



ACTION HERO BODY BURGER 70 AVOCADO, AGED CHEDDAR, GRILLED ONIONS, US BEEF BACON, HERBED AIOLI, TOMATO, PICKLE, BRIOCHE BUN (D, G)

| \$ | THE PLANT BASED BURGER<br>IS <b>IMPOSSIBLE™</b> BURGER | 25 |
|----|--------------------------------------------------------|----|
| =  | DOUBLE (10oz)                                          | 15 |
| Ξ  | TRIPLE (15oz)                                          | 25 |
| ٢  | GUACAMOLE                                              | 15 |

OUR 50Z BURGER PATTIES ARE POWERED BY:



30

35

BAKED CHEESECAKE (V, D) CHOCOLATE & POPCORN SUNDAE (V, N, D)

CAN BE MADE **VEGAN-FRIENDLY** 

## SHAKES & DRINKS



ALL OUR PRODUCTS MAY CONTAIN TRACES OF NUTS AND/OR SESAME