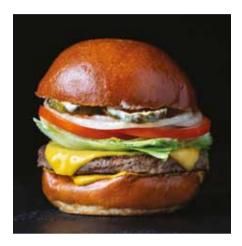

| TOMATO, CUCUMBER & WHIPPED FETA (V, G, D) | 35 |
|-------------------------------------------|----|
| ROASTED CAULIFLOWER & DUKKAH* (V, D)      | 40 |

DM BURGER 55 LETTUCE, ONION, SECRET SAUCE, AGED VERMONT CHEDDAR, BRIOCHE BUN (D, G)