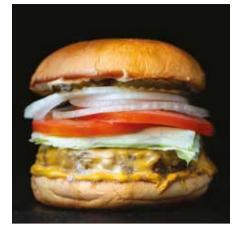

### BURGERS

1940s CLASSIC 55 TOMATO, PICKLE, ONION, LETTUCE, MUSTARD, HOUSE SAUCE, AMERICAN CHEESE, POTATO ROLL (D, G)

IMPOSSIBLE™ EARTH BURGER 75 VEGAN POTATO ROLL, VEGAN CHEDDAR, VEGAN HOUSE SAUCE, MUSTARD, LETTUCE, PICKLE, ONION, TOMATO (VG, G)