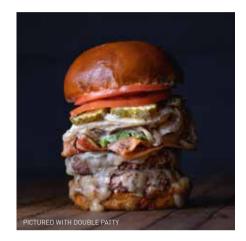

## SWEETS

ADRIFT BURGER GRUYERE, PARMESAN, ARUGULA, PICKLED JALAPEÑO, TOMATO AJWAN-JAM, HERBED AIOLI, BRIOCHE BUN (D, G)

60

ACTION HERO BODY BURGER 70 AVOCADO, AGED CHEDDAR, GRILLED ONIONS, US BEEF BACON, HERBED AIOLI, TOMATO, PICKLE, BRIOCHE BUN (D, G)