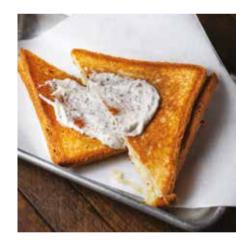

# **ON THE SIDE**

| TRUFFLE GRILLED CHEESE<br>AGED VERMONT CHEDDAR,<br>GRUYERE, TRUFFLED PECORINO<br>(V, G, D) | 38 |
|--------------------------------------------------------------------------------------------|----|
| CURRY LEAF FRIES<br>(VG)                                                                   | 25 |
| FRIED MUSHROOMS<br>(V, G)                                                                  | 35 |
| TRUFFLE CHIPS<br>(VG)                                                                      | 20 |